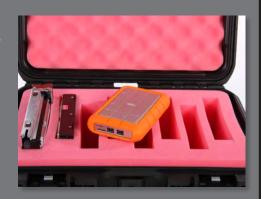

### FOR HARD DRIVES

3.5" HD 3 CAPACITY 07-509002

3.5" HD 10 CAPACITY 07-039006

#### **TURTLES**

3.5" HD 5 CAPACITY 07-519003

3.5" HD 33 CAPACITY 07-549003