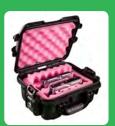

Double Movement Secure Latches. Lockable. ATA Certified.

✓WATERPROOF ✓SHOCKPROOF ✓INDESTRUCTIBLE

Protecting data on tapes, disks, hard drives and paper.