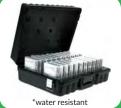

#### FOR LTO TAPE STORAGE

TERA TURTLE LTO/3592 - 10 CAPACITY 07-509003

TERA TURTLE LTO - 20 CAPACITY 07-519006 with jewel cases

TERA TURTLE LTO - 20 CAPACITY 07-519005 without jewel cases

**TERA TURTLES** 

TERA TURTLE LTO - 28 CAPACITY Wheeled 07-735002

TERA TURTLE LTO/3592 30 CAPACITY 07-039008

TERA TURTLE LTO/3592 50 CAPACITY 07-549005