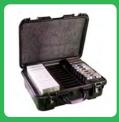

#### FOR LTO TAPE STORAGE

TERA TURTLE LTO/3592 - 10 CAPACITY 07-509003

TERA TURTLE LTO - 20 CAPACITY 07-519006 with jewel cases

TERA TURTLE LTO - 20 CAPACITY 07-519005 without jewel cases

**TERA TURTLES** 

### FOR HARD DRIVES

3.5" HD 3 CAPACITY 07-509002

3.5" HD 10 CAPACITY 07-039006