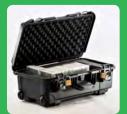

#### FOR LTO TAPE STORAGE

TERA TURTLE LTO/3592 - 10 CAPACITY 07-509003

TERA TURTLE LTO - 20 CAPACITY 07-519006 with jewel cases

TERA TURTLE LTO - 20 CAPACITY 07-519005 without jewel cases

**TERA TURTLES** 

TERA TURTLE LTO - 28 CAPACITY Wheeled 07-735002

TERA TURTLE LTO/3592 30 CAPACITY 07-039008

TERA TURTLE LTO/3592 50 CAPACITY 07-549005