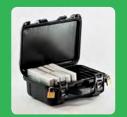

#### FOR LTO TAPE STORAGE

TERA TURTLE LTO/3592 - 10 CAPACITY 07-509003

TERA TURTLE LTO - 20 CAPACITY 07-519006 with jewel cases

TERA TURTLE LTO - 20 CAPACITY 07-519005 without jewel cases

**TERA TURTLES** 

TERA TURTLE LTO - 28 CAPACITY Wheeled 07-735002

TERA TURTLE LTO/3592 30 CAPACITY 07-039008

TERA TURTLE LTO/3592 50 CAPACITY 07-549005