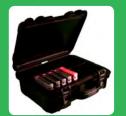

## **CLASSIC TURTLES**

LTO 5 CAPACITY 01-672733 with jewel cases

LTO 20 CAPACITY 01-672900 with jewel cases

LTO/DLT 10 CAPACITY 01-679103 with jewel cases