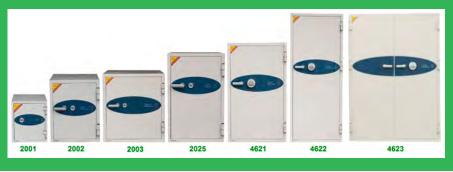

er.





#### **POPULAR TURTLE CASES**

#### FOR LTO TAPE STORAGE



TERA TURTLE LTO/3592 - 10 CAPACITY 07-509003



TERA TURTLE LTO - 20 CAPACITY 07-519006 with jewel cases



TERA TURTLE LTO - 20 CAPACITY 07-519005 without jewel cases



**TERA TURTLES** 

TERA TURTLE LTO - 28 CAPACITY Wheeled 07-735002



TERA TURTLE LTO/3592 30 CAPACITY 07-039008





TERA TURTLE LTO/3592 50 CAPACITY 07-549005

#### **FOR LTO TAPES**

## **CLASSIC TURTLES**



LTO 5 CAPACITY 01-672733 with jewel cases



LTO 20 CAPACITY 01-672900 with jewel cases



LTO/DLT 10 CAPACITY 01-679103 with jewel cases

### FOR HARD DRIVES



3.5" HD 3 CAPACITY 07-509002



3.5" HD 10 CAPACITY 07-039006

#### **TURTLES**



3.5" HD 5 CAPACITY 07-519003



3.5" HD 33 CAPACITY 07-549003

## **MEDIA RACKS, SAFES, SHREDDERS**













www.turtlecase.com