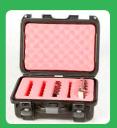

#### FOR LTO TAPE STORAGE

TERA TURTLE LTO/3592 - 10 CAPACITY 07-509003

TERA TURTLE LTO - 20 CAPACITY 07-519006 with jewel cases

TERA TURTLE LTO - 20 CAPACITY 07-519005 without jewel cases

**TERA TURTLES** 

### FOR HARD DRIVES

3.5" HD 3 CAPACITY 07-509002

3.5" HD 10 CAPACITY 07-039006