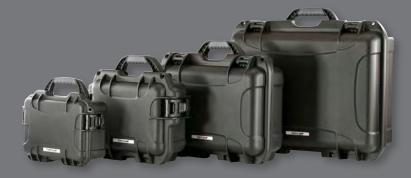

# **SURVIVAL LEVEL: TURTLE**



## PROTECT YOUR DATA IN A **TURTLE**





## **TURTLE CASES ARE DESIGNED TO PROTECT** DATA ON TAPES AND HARD DRIVES

Turtles are developed with the media and hardware experts, such as Sony, IBM, HP and Fuji.

To eliminate damage, Turtle media cases utilize unique components designed to protect the various media formats.

Double Movement Secure Latches. Lockable. ATA Certified.



✓WATERPROOF ✓SHOCKPROOF ✓INDESTRUCTIBLE

Protecting data on tapes, disks, hard drives and paper.





#### **POPULAR TURTLE CASES**

#### FOR LTO TAPE STORAGE



TERA TURTLE LTO/3592 - 10 CAPACITY 07-509003



TERA TURTLE LTO - 20 CAPACITY 07-519006 with jewel cases



TERA TURTLE LTO - 20 CAPACITY 07-519005 without jewel cases



**TERA TURTLES** 

TERA TURTLE LTO - 28 CAPACITY Wheeled 07-735002



TERA TURTLE LTO/3592 30 CAPACITY 07-039008





TERA T