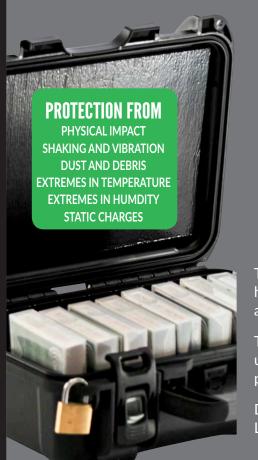

## **TURTLE CASES ARE DESIGNED TO PROTECT** DATA ON TAPES AND HARD DRIVES

Turtles are developed with the media and hardware experts, such as Sony, IBM, HP and Fuji.

To eliminate damage, Turtle media cases utilize unique components designed to protect the various media formats.

Double Movement Secure Latches. Lockable. ATA Certified.

✓WATERPROOF ✓SHOCKPROOF ✓INDESTRUCTIBLE

Protecting data on tapes, disks, hard drives and paper.