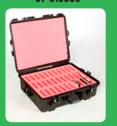

#### FOR LTO TAPE STORAGE

TERA TURTLE LTO/3592 - 10 CAPACITY 07-509003

TERA TURTLE LTO - 20 CAPACITY 07-519006 with jewel cases

TERA TURTLE LTO - 20 CAPACITY 07-519005 without jewel cases

**TERA TURTLES** 

TERA TURTLE LTO - 28 CAPACITY Wheeled 07-735002

TERA TURTLE LTO/3592 30 CAPACITY 07-039008

TERA TURTLE LTO/3592 50 CAPACITY 07-549005