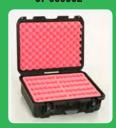

## **CLASSIC TURTLES**

LTO 5 CAPACITY 01-672733 with jewel cases

LTO 20 CAPACITY 01-672900 with jewel cases

LTO/DLT 10 CAPACITY 01-679103 with jewel cases