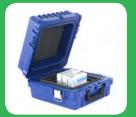

### FOR HARD DRIVES

3.5" HD 3 CAPACITY 07-509002

3.5" HD 10 CAPACITY 07-039006

#### **TURTLES**

3.5" HD 5 CAPACITY 07-519003

3.5" HD 33 CAPACITY 07-549003