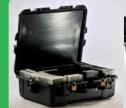

TERA TURTLE LTO - 28 CAPACITY Wheeled 07-735002

TERA TURTLE LTO/3592 30 CAPACITY 07-039008

TERA TURTLE LTO/3592 50 CAPACITY 07-549005

### FOR HARD DRIVES

3.5" HD 3 CAPACITY 07-509002

3.5" HD 10 CAPACITY 07-039006