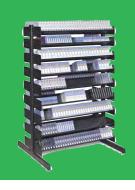

aper.





#### **POPULAR TURTLE CASES**

#### FOR LTO TAPE STORAGE



TERA TURTLE LTO/3592 - 10 CAPACITY 07-509003



TERA TURTLE LTO - 20 CAPACITY 07-519006 with jewel cases



TERA TURTLE LTO - 20 CAPACITY 07-519005 without jewel cases



**TERA TURTLES** 

TERA TURTLE LTO - 28 CAPACITY Wheeled 07-735002



TERA TURTLE LTO/3592 30 CAPACITY 07-039008





TERA TURTLE LTO/3592 50 CAPACITY 07-549005

#### **FOR LTO TAPES**

## **CLASSIC TURTLES**



LTO 5 CAPACITY 01-672733 with jewel cases



LTO 20 CAPACITY 01-672900 with jewel cases



LTO/DLT 10 CAPACITY 01-679103 with jewel cases

### FOR HARD DRIVES



3.5" HD 3 CAPACITY 07-509002



3.5" HD 10 CAPACITY 07-039006

#### **TURTLES**



3.5" HD 5 CAPACITY 07-519003



3.5" HD 33 CAPACITY 07-549003

## **MEDIA RACKS, SAFES, SHREDDERS**













www.turtlecase.com