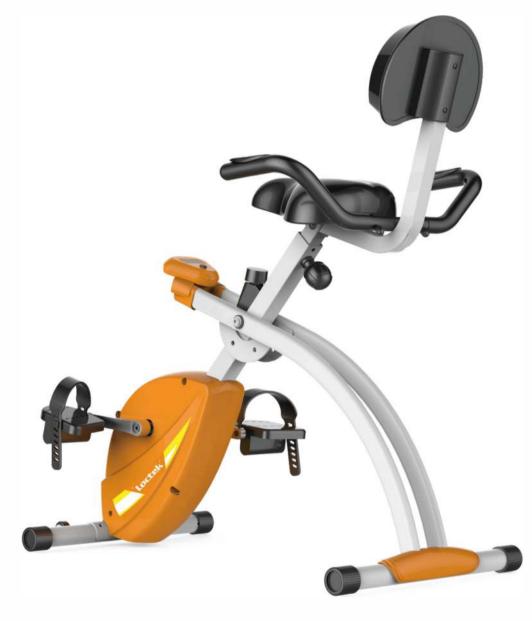

## F001DBU

- Flywheel:2.5kg
- Overall: 1077\*700\*520 mm
- Max weight capacity: 110 kg

- Diverse function design,let you exercise while watching TV or magazine.
- Combination of this bike with lift desk,let you ride while working,improving work efficiency,
- Family series' design, could meet the series purchase needs for different fitness equipment.
- Seat height adjustable, could meet different demands.