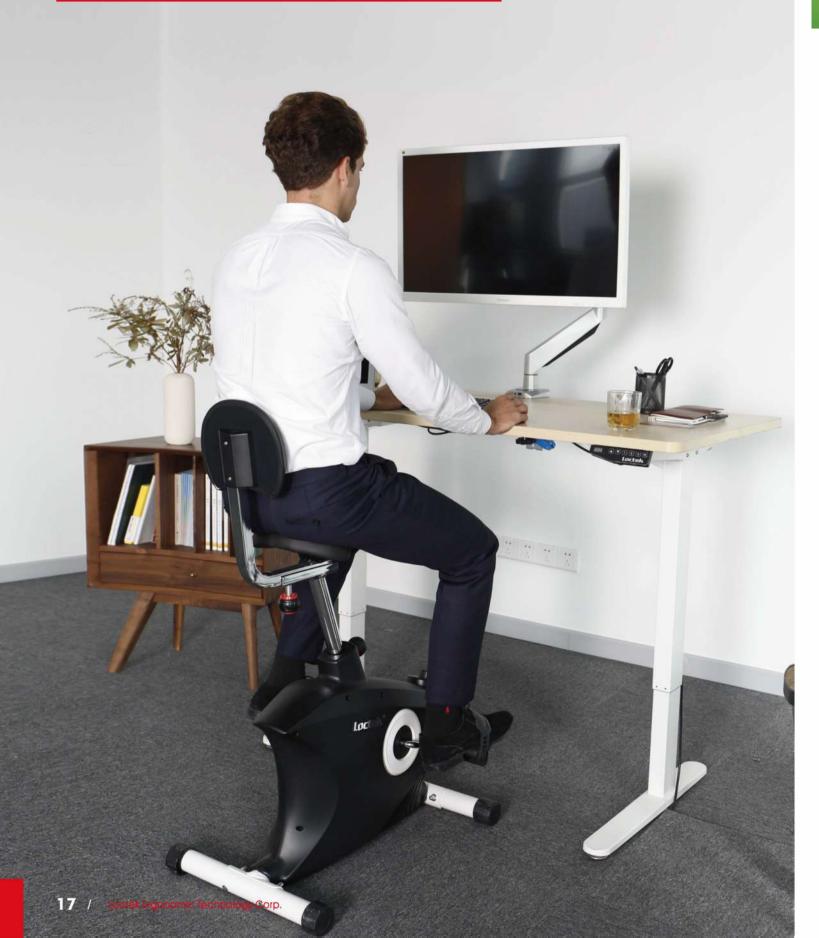

## F001DBU

- Flywheel:2.5kg
- Overall: 1077\*700\*520 mm
- Max weight capacity: 110 kg

- Diverse function design,let you exercise while watching TV or magazine.
- Combination of this bike with lift desk,let you ride while working,improving work efficiency,
- Family series' design, could meet the series purchase needs for different fitness equipment.
- Seat height adjustable, could meet different demands.