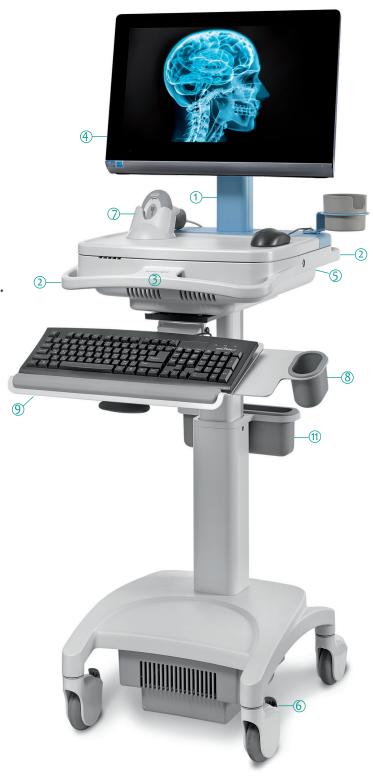

## Main specifications:

- Cart chassis made of light machined aluminum with injected plastic.
- Pront and back handles.
- A convenient surface height adjusting handle using a pneumatic gas piston.
- 4 Adjustable monitor with all-direction tilt.
- 5 Upper lockable surface storing technology systems.
- 6 Quality 4" plastic casters (two with brakes).
- Built-in bar code scanner stand.
- 8 Left/right mouse pad.
- Adjustable keyboard pad.
- VESA standard, 7.5cm and 10cm.
- Rear holding basket.
- Power cable hanger.