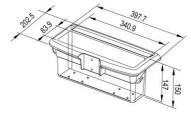

Model Name:CT660

Date:2016/03/13(B)

| Complete Systen          | n                                                                                       |                             |
|--------------------------|-----------------------------------------------------------------------------------------|-----------------------------|
| Net Weight               | 29 kg (63.8 lbs)                                                                        |                             |
| Packaged Dimension       | W1545xD383xH392 mm ( 60.83" X15.08" X15.43" )                                           |                             |
| Screw Type               | M4, M5, M6, M8                                                                          |                             |
| Material                 | Alumimum Alloy / Plastic / Steel                                                        |                             |
| Display System           |                                                                                         |                             |
| Hinge Module             | Tilt                                                                                    | N/A                         |
|                          | Pivot                                                                                   | N/A                         |
|                          | User Torque Adjust                                                                      | N/A                         |
| Display Support          | Max. Mount Pattern                                                                      | 700x600mm                   |
|                          | Display Type                                                                            | Single Monitor              |
|                          | Panel Size Support                                                                      | 32" ~ 65" Suggested         |
|                          | Max. Weight Load                                                                        | 10 ~ 35 kg (22.2~77.35 lbs) |
| Working Space            |                                                                                         |                             |
| Туре                     | Tray                                                                                    |                             |
| Support Max.Weight       | 15Kg(33.1lbs)                                                                           |                             |
| Max.Working Space        | 500 x 324 mm ( 19.68" x 12.76" )                                                        |                             |
| Base System              |                                                                                         |                             |
| Caster                   | No.                                                                                     | 4                           |
|                          | Locking / Brake                                                                         | Front 2                     |
| Main Lift                | Lift Handle / Tray                                                                      | Yes                         |
|                          | Height Adjust Range                                                                     | 500 mm ( 19.7" )            |
|                          | Tension Torque Adjust                                                                   | Yes *                       |
|                          | *Locking the Display & Main Lift are always essential before the cart setting for move. |                             |
| Cable Management         | Yes                                                                                     |                             |
| Environmental            |                                                                                         |                             |
| RoHS/REACH<br>Compliance | Yes                                                                                     |                             |