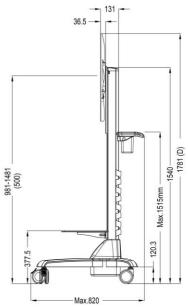

Model Name:CT660

Date:2016/03/13(B)

| Complete Systen          | n                                                                                       |                             |
|--------------------------|-----------------------------------------------------------------------------------------|-----------------------------|
| Net Weight               | 29 kg (63.8 lbs)                                                                        |                             |
| Packaged Dimension       | W1545xD383xH392 mm ( 60.83" X15.08" X15.43" )                                           |                             |
| Screw Type               | M4, M5, M6, M8                                                                          |                             |
| Material                 | Alumimum Alloy / Plastic / Steel                                                        |                             |
| Display System           |                                                                                         |                             |
| Hinge Module             | Tilt                                                                                    | N/A                         |
|                          | Pivot                                                                                   | N/A                         |
|                          | User Torque Adjust                                                                      | N/A                         |
| Display Support          | Max. Mount Pattern                                                                      | 700x600mm                   |
|                          | Display Type                                                                            | Single Monitor              |
|                          | Panel Size Support                                                                      | 32" ~ 65" Suggested         |
|                          | Max. Weight Load                                                                        | 10 ~ 35 kg (22.2~77.35 lbs) |
| Working Space            |                                                                                         |                             |
| Туре                     | Tray                                                                                    |                             |
| Support Max.Weight       | 15Kg(33.1lbs)                                                                           |                             |
| Max.Working Space        | 500 x 324 mm ( 19.68" x 12.76" )                                                        |                             |
| Base System              |                                                                                         |                             |
| Caster                   | No.                                                                                     | 4                           |
|                          | Locking / Brake                                                                         | Front 2                     |
| Main Lift                | Lift Handle / Tray                                                                      | Yes                         |
|                          | Height Adjust Range                                                                     | 500 mm ( 19.7" )            |
|                          | Tension Torque Adjust                                                                   | Yes *                       |
|                          | *Locking the Display & Main Lift are always essential before the cart setting for move. |                             |
| Cable Management         | Yes                                                                                     |                             |
| Environmental            |                                                                                         |                             |
| RoHS/REACH<br>Compliance | Yes                                                                                     |                             |