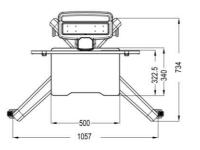

Model Name:CT660

Date:2016/03/13(B)

| Complete Systen          | n                                                                                       |                             |
|--------------------------|-----------------------------------------------------------------------------------------|-----------------------------|
| Net Weight               | 29 kg (63.8 lbs)                                                                        |                             |
| Packaged Dimension       | W1545xD383xH392 mm ( 60.83" X15.08" X15.43" )                                           |                             |
| Screw Type               | M4, M5, M6, M8                                                                          |                             |
| Material                 | Alumimum Alloy / Plastic / Steel                                                        |                             |
| Display System           |                                                                                         |                             |
| Hinge Module             | Tilt                                                                                    | N/A                         |
|                          | Pivot                                                                                   | N/A                         |
|                          | User Torque Adjust                                                                      | N/A                         |
| Display Support          | Max. Mount Pattern                                                                      | 700x600mm                   |
|                          | Display Type                                                                            | Single Monitor              |
|                          | Panel Size Support                                                                      | 32" ~ 65" Suggested         |
|                          | Max. Weight Load                                                                        | 10 ~ 35 kg (22.2~77.35 lbs) |
| Working Space            |                                                                                         |                             |
| Туре                     | Tray                                                                                    |                             |
| Support Max.Weight       | 15Kg(33.1lbs)                                                                           |                             |
| Max.Working Space        | 500 x 324 mm ( 19.68" x 12.76" )                                                        |                             |
| Base System              |                                                                                         |                             |
| Caster                   | No.                                                                                     | 4                           |
|                          | Locking / Brake                                                                         | Front 2                     |
| Main Lift                | Lift Handle / Tray                                                                      | Yes                         |
|                          | Height Adjust Range                                                                     | 500 mm ( 19.7" )            |
|                          | Tension Torque Adjust                                                                   | Yes *                       |
|                          | *Locking the Display & Main Lift are always essential before the cart setting for move. |                             |
| Cable Management         | Yes                                                                                     |                             |
| Environmental            |                                                                                         |                             |
| RoHS/REACH<br>Compliance | Yes                                                                                     |                             |