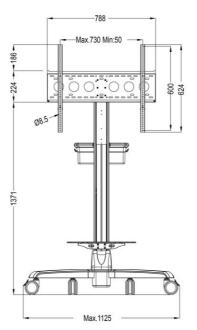

Model Name:CT660

Date:2016/03/13(B)

| Complete Systen          | n                                                                                       |                             |
|--------------------------|-----------------------------------------------------------------------------------------|-----------------------------|
| Net Weight               | 29 kg (63.8 lbs)                                                                        |                             |
| Packaged Dimension       | W1545xD383xH392 mm ( 60.83" X15.08" X15.43" )                                           |                             |
| Screw Type               | M4, M5, M6, M8                                                                          |                             |
| Material                 | Alumimum Alloy / Plastic / Steel                                                        |                             |
| Display System           |                                                                                         |                             |
| Hinge Module             | Tilt                                                                                    | N/A                         |
|                          | Pivot                                                                                   | N/A                         |
|                          | User Torque Adjust                                                                      | N/A                         |
| Display Support          | Max. Mount Pattern                                                                      | 700x600mm                   |
|                          | Display Type                                                                            | Single Monitor              |
|                          | Panel Size Support                                                                      | 32" ~ 65" Suggested         |
|                          | Max. Weight Load                                                                        | 10 ~ 35 kg (22.2~77.35 lbs) |
| Working Space            |                                                                                         |                             |
| Туре                     | Tray                                                                                    |                             |
| Support Max.Weight       | 15Kg(33.1lbs)                                                                           |                             |
| Max.Working Space        | 500 x 324 mm ( 19.68" x 12.76" )                                                        |                             |
| Base System              |                                                                                         |                             |
| Caster                   | No.                                                                                     | 4                           |
|                          | Locking / Brake                                                                         | Front 2                     |
| Main Lift                | Lift Handle / Tray                                                                      | Yes                         |
|                          | Height Adjust Range                                                                     | 500 mm ( 19.7" )            |
|                          | Tension Torque Adjust                                                                   | Yes *                       |
|                          | *Locking the Display & Main Lift are always essential before the cart setting for move. |                             |
| Cable Management         | Yes                                                                                     |                             |
| Environmental            |                                                                                         |                             |
| RoHS/REACH<br>Compliance | Yes                                                                                     |                             |