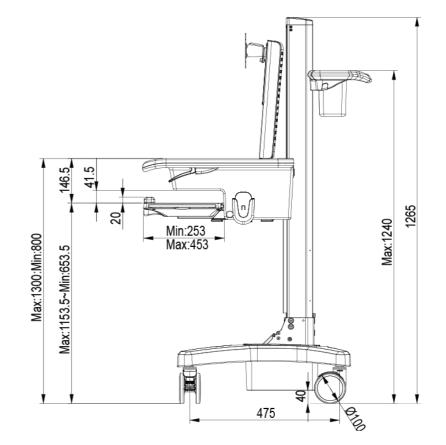

| Height Adjust Range                                                                     | 500 mm ( 19.7" )                      |  |
|                     | Tension Torque Adjust                                                                   | Yes*                                  |  |
|                     | *Locking the Display & Main Lift are always essential before the cart setting for move. |                                       |  |
| Environmental       |                                                                                         |                                       |  |
| RoHS/REACH          | Yes                                                                                     |                                       |  |

## Dimensions