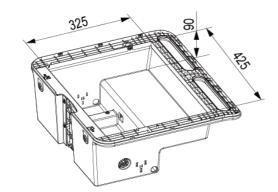

| Туре                | Desk                                                                                    | Open Workspace                        |  |
|---------------------|-----------------------------------------------------------------------------------------|---------------------------------------|--|
| Working Space       | Dimension                                                                               | 517 x 261 mm ( 20.35" x10.28" )       |  |
|                     | Max. Load (including compartment loading)                                               | 7.5 kg ( 16.5 lbs )                   |  |
| Protection          | Skidproof at edge                                                                       | Yes                                   |  |
|                     | Rear Handle                                                                             | Yes                                   |  |
|                     | Surface Coating                                                                         | Yes                                   |  |
| Storage & Inputs    |                                                                                         | 1                                     |  |
| Compartment         | Max. Effective Dimension                                                                | W425xD325xH90mm (16.73" x12.8" x3.54" |  |
|                     | Key Lock                                                                                | Yes                                   |  |
|                     | Max. Effective Dimension                                                                | 449 x 207 mm ( 17.68" X8.15" )        |  |
|                     | Max. Height from Desk Base                                                              | 41.5 mm ( 1.63" )                     |  |
| Keyboard Tyay       | Wrist Comfort                                                                           | Yes                                   |  |
|                     | Tilt                                                                                    | Max. 12° (backward)                   |  |
|                     | Max. Working Dimension                                                                  | 217 x 213 mm ( 8.54" x 8.39" )        |  |
| Mouse Pad           | Right-Left Slide in-&-out                                                               | Yes                                   |  |
|                     | Mouse Holder                                                                            | Yes                                   |  |
| Scanner             | Scanner Holder                                                                          | Yes                                   |  |
| Storage Bin         | Yes                                                                                     |                                       |  |
| External CPU Holder | r Yes                                                                                   |                                       |  |
| Base System         |                                                                                         |                                       |  |
|                     | No.                                                                                     | 4                                     |  |
| Caster              | Locking / Brake                                                                         | Front 2                               |  |
|                     | Low Noise                                                                               | Yes                                   |  |
| Main Lift           | Lift Handle                                                                             | Yes                                   |  |
|                     | Height Adjust Range                                                                     | 500 mm ( 19.7" )                      |  |
|                     | Tension Torque Adjust                                                                   | Yes*                                  |  |
|                     | *Locking the Display & Main Lift are always essential before the cart setting for move. |                                       |  |
| Environmental       |                                                                                         |                                       |  |
| RoHS/REACH          | Yes                                                                                     |                                       |  |