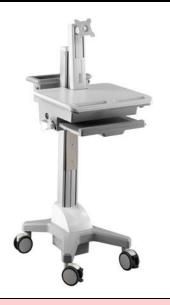

## **Complete System**

| Overall Load Capacity | 15 kg (33 lbs)                                            |
|-----------------------|-----------------------------------------------------------|
| Net Weight            | 31 kg (68.36 lbs)                                         |
| Packaged Dimension    | W140xD715xH260 mm ( 55.91" X28.15" X10.24" )(DIY Package) |

| Туре                | Desk                                                                                    | Open Workspace                        |  |
|---------------------|-----------------------------------------------------------------------------------------|---------------------------------------|--|
| Working Space       | Dimension                                                                               | 517 x 261 mm ( 20.35" x10.28" )       |  |
|                     | Max. Load (including compartment loading)                                               | 7.5 kg ( 16.5 lbs )                   |  |
| Protection          | Skidproof at edge                                                                       | Yes                                   |  |
|                     | Rear Handle                                                                             | Yes                                   |  |
|                     | Surface Coating                                                                         | Yes                                   |  |
| Storage & Inputs    |                                                                                         | 1                                     |  |
| Compartment         | Max. Effective Dimension                                                                | W425xD325xH90mm (16.73" x12.8" x3.54" |  |
|                     | Key Lock                                                                                | Yes                                   |  |
|                     | Max. Effective Dimension                                                                | 449 x 207 mm ( 17.68" X8.15" )        |  |
|                     | Max. Height from Desk Base                                                              | 41.5 mm ( 1.63" )                     |  |
| Keyboard Tyay       | Wrist Comfort                                                                           | Yes                                   |  |
|                     | Tilt                                                                                    | Max. 12° (backward)                   |  |
|                     | Max. Working Dimension                                                                  | 217 x 213 mm ( 8.54" x 8.39" )        |  |
| Mouse Pad           | Right-Left Slide in-&-out                                                               | Yes                                   |  |
|                     | Mouse Holder                                                                            | Yes                                   |  |
| Scanner             | Scanner Holder                                                                          | Yes                                   |  |
| Storage Bin         | Yes                                                                                     |                                       |  |
| External CPU Holder | r Yes                                                                                   |                                       |  |
| Base System         |                                                                                         |                                       |  |
|                     | No.                                                                                     | 4                                     |  |
| Caster              | Locking / Brake                                                                         | Front 2                               |  |
|                     | Low Noise                                                                               | Yes                                   |  |
| Main Lift           | Lift Handle                                                                             | Yes                                   |  |
|                     | Height Adjust Range                                                                     | 500 mm ( 19.7" )                      |  |
|                     | Tension Torque Adjust                                                                   | Yes*                                  |  |
|                     | *Locking the Display & Main Lift are always essential before the cart setting for move. |                                       |  |
| Environmental       |                                                                                         |                                       |  |
| RoHS/REACH          | Yes                                                                                     |                                       |  |