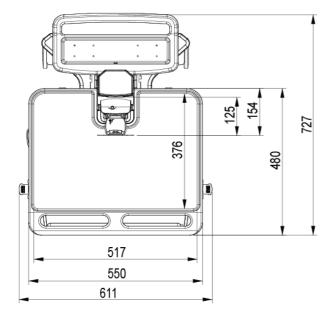

| Туре                | Desk                                                                                    | Open Workspace                        |  |
|---------------------|-----------------------------------------------------------------------------------------|---------------------------------------|--|
| Working Space       | Dimension                                                                               | 517 x 261 mm ( 20.35" x10.28" )       |  |
|                     | Max. Load (including compartment loading)                                               | 7.5 kg ( 16.5 lbs )                   |  |
| Protection          | Skidproof at edge                                                                       | Yes                                   |  |
|                     | Rear Handle                                                                             | Yes                                   |  |
|                     | Surface Coating                                                                         | Yes                                   |  |
| Storage & Inputs    |                                                                                         | 1                                     |  |
| Compartment         | Max. Effective Dimension                                                                | W425xD325xH90mm (16.73" x12.8" x3.54" |  |
|                     | Key Lock                                                                                | Yes                                   |  |
|                     | Max. Effective Dimension                                                                | 449 x 207 mm ( 17.68" X8.15" )        |  |
|                     | Max. Height from Desk Base                                                              | 41.5 mm ( 1.63" )                     |  |
| Keyboard Tyay       | Wrist Comfort                                                                           | Yes                                   |  |
|                     | Tilt                                                                                    | Max. 12° (backward)                   |  |
|                     | Max. Working Dimension                                                                  | 217 x 213 mm ( 8.54" x 8.39" )        |  |
| Mouse Pad           | Right-Left Slide in-&-out                                                               | Yes                                   |  |
|                     | Mouse Holder                                                                            | Yes                                   |  |
| Scanner             | Scanner Holder                                                                          | Yes                                   |  |
| Storage Bin         | Yes                                                                                     |                                       |  |
| External CPU Holder | r Yes                                                                                   |                                       |  |
| Base System         |                                                                                         |                                       |  |
|                     | No.                                                                                     | 4                                     |  |
| Caster              | Locking / Brake                                                                         | Front 2                               |  |
|                     | Low Noise                                                                               | Yes                                   |  |
| Main Lift           | Lift Handle                                                                             | Yes                                   |  |
|                     | Height Adjust Range                                                                     | 500 mm ( 19.7" )                      |  |
|                     | Tension Torque Adjust                                                                   | Yes*                                  |  |
|                     | *Locking the Display & Main Lift are always essential before the cart setting for move. |                                       |  |
| Environmental       |                                                                                         |                                       |  |
| RoHS/REACH          | Yes                                                                                     |                                       |  |