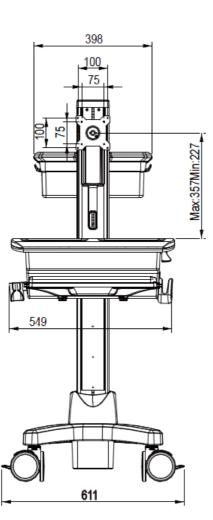

## **Display System**

| Hinge Module     | Swivel                | N/A                  |  |
|------------------|-----------------------|----------------------|--|
|                  | Tilt                  | -5°(down) ~ +25°(up) |  |
|                  | Pivot                 | 360°                 |  |
|                  | User Torque Adjust    | Available            |  |
| Display Support  | Mounting Pattern      | 100x100mm/75x75mm    |  |
|                  | Display Type          | Single Monitor       |  |
|                  | Panel Size Support    | ≦24" Suggested       |  |
|                  | Max. Weight Load      | 8 kg (17.6 lbs)      |  |
| Height Adjust    | Range                 | 130 mm (5.12" )      |  |
|                  | Tension Torque Adjust | Yes                  |  |
| Cable Management | Yes                   |                      |  |

| Туре                | Desk                                                                                    | Open Workspace                        |  |
|---------------------|-----------------------------------------------------------------------------------------|---------------------------------------|--|
| Working Space       | Dimension                                                                               | 517 x 261 mm ( 20.35" x10.28" )       |  |
|                     | Max. Load (including compartment loading)                                               | 7.5 kg ( 16.5 lbs )                   |  |
| Protection          | Skidproof at edge                                                                       | Yes                                   |  |
|                     | Rear Handle                                                                             | Yes                                   |  |
|                     | Surface Coating                                                                         | Yes                                   |  |
| Storage & Inputs    |                                                                                         | 1                                     |  |
| Compartment         | Max. Effective Dimension                                                                | W425xD325xH90mm (16.73" x12.8" x3.54" |  |
|                     | Key Lock                                                                                | Yes                                   |  |
|                     | Max. Effective Dimension                                                                | 449 x 207 mm ( 17.68" X8.15" )        |  |
|                     | Max. Height from Desk Base                                                              | 41.5 mm ( 1.63" )                     |  |
| Keyboard Tyay       | Wrist Comfort                                                                           | Yes                                   |  |
|                     | Tilt                                                                                    | Max. 12° (backward)                   |  |
|                     | Max. Working Dimension                                                                  | 217 x 213 mm ( 8.54" x 8.39" )        |  |
| Mouse Pad           | Right-Left Slide in-&-out                                                               | Yes                                   |  |
|                     | Mouse Holder                                                                            | Yes                                   |  |
| Scanner             | Scanner Holder                                                                          | Yes                                   |  |
| Storage Bin         | Yes                                                                                     |                                       |  |
| External CPU Holder | r Yes                                                                                   |                                       |  |
| Base System         |                                                                                         |                                       |  |
|                     | No.                                                                                     | 4                                     |  |
| Caster              | Locking / Brake                                                                         | Front 2                               |  |
|                     | Low Noise                                                                               | Yes                                   |  |
| Main Lift           | Lift Handle                                                                             | Yes                                   |  |
|                     | Height Adjust Range                                                                     | 500 mm ( 19.7" )                      |  |
|                     | Tension Torque Adjust                                                                   | Yes*                                  |  |
|                     | *Locking the Display & Main Lift are always essential before the cart setting for move. |                                       |  |
| Environmental       |                                                                                         |                                       |  |
| RoHS/REACH          | Yes                                                                                     |                                       |  |